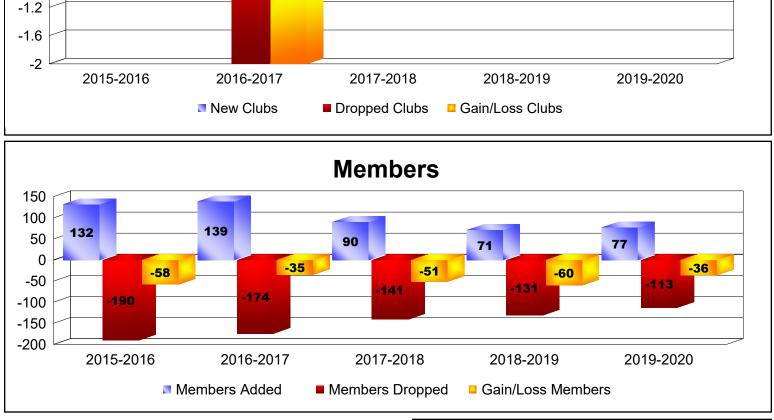

## As of June 2020 Cumulative

| Year               | New<br>Clubs | Dropped<br>Clubs | Gain/<br>Loss<br>Clubs | New<br>Members | Charter<br>Members | Reinstate<br>Members | Transfer<br>Members | Total<br>Member<br>Added | Total<br>Members<br>Dropped | Gain/<br>Loss<br>Members |
|--------------------|--------------|------------------|------------------------|----------------|--------------------|----------------------|---------------------|--------------------------|-----------------------------|--------------------------|
| 2015-2016          | 0            | -1               | -1                     | 117            | 0                  | 4                    | 11                  | 132                      | -190                        | -58                      |
| 2016-2017          | 0            | -2               | -2                     | 128            | 2                  | 4                    | 5                   | 139                      | -174                        | -35                      |
| 2017-2018          | 0            | 0                | 0                      | 78             | 3                  | 5                    | 4                   | 90                       | -141                        | -51                      |
| 2018-2019          | 0            | -1               | -1                     | 63             | 2                  | 5                    | 1                   | 71                       | -131                        | -60                      |
| 2019-2020          | 0            | -1               | -1                     | 65             | 3                  | 7                    | 2                   | 77                       | -113                        | -36                      |
| Average            | 0            | -1               | -1                     | 90             | 2                  | 5                    | 5                   | 102                      | -150                        | -48                      |
| Clubs              |              |                  |                        |                |                    |                      |                     |                          |                             |                          |
| -0<br>-0.4<br>-0.8 | -1           | -1               | 0                      |                | 0 0                | 0                    | 0                   | -1                       | -1 -1                       |                          |